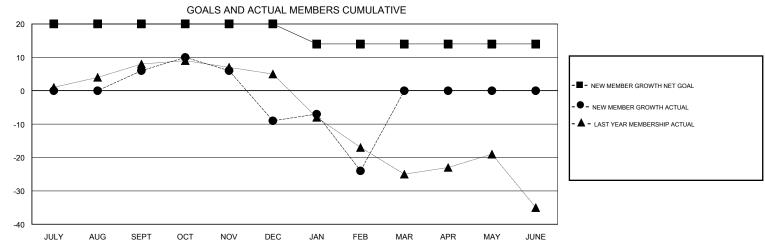

## District 201V3

Results as of: 2/28/2017

| DROPPED CLUBS: 0  DROPPED MEMBERS |         | 24 CLUBS OF 63 ADDED 1 OR MORE NEW MEMBERS | GENDER DISTRI<br>MALE<br>FEMALE | BUTION<br>921 (71.73%)<br>363 (28.27%) |     |
|-----------------------------------|---------|--------------------------------------------|---------------------------------|----------------------------------------|-----|
| DECEASED                          | 14      | CLICK HERE FOR CUMULATIVE  MEMBERSHIP DATA | TOTAL FAMILY UNIT MEMBERS       |                                        | 202 |
| CLUB CANCELLED OTHER              | 0<br>70 |                                            | FAMILY MEMBERS PAYING HALF      |                                        | 102 |
| TOTAL                             | 84      |                                            | 5020                            |                                        |     |