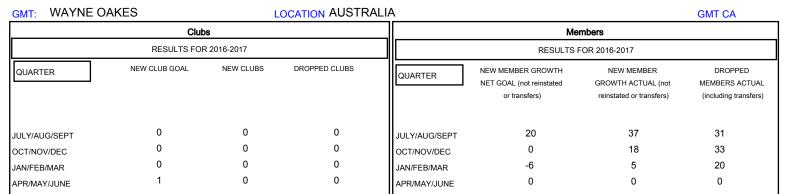

## District 201V3

Results as of: 2/28/2017

| DROPPED CLUBS: 0  DROPPED MEMBERS |         | 24 CLUBS OF 63 ADDED 1 OR MORE NEW MEMBERS | GENDER DISTRI<br>MALE<br>FEMALE | BUTION<br>921 (71.73%)<br>363 (28.27%) |     |
|-----------------------------------|---------|--------------------------------------------|---------------------------------|----------------------------------------|-----|
| DECEASED                          | 14      | CLICK HERE FOR CUMULATIVE  MEMBERSHIP DATA | TOTAL FAMILY UNIT MEMBERS       |                                        | 202 |
| CLUB CANCELLED OTHER              | 0<br>70 |                                            | FAMILY MEMBERS PAYING HALF      |                                        | 102 |
| TOTAL                             | 84      |                                            | 5020                            |                                        |     |