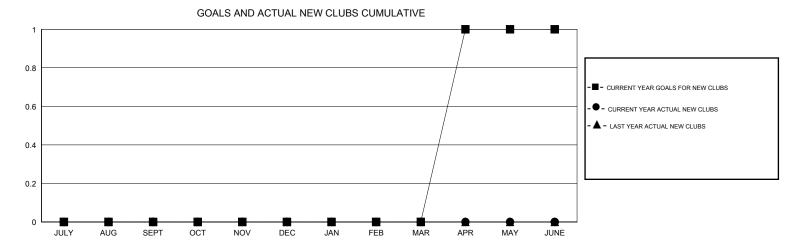

## District 201V3

Results as of: 2/28/2017

| DROPPED CLUBS: 0  DROPPED MEMBERS |         | 24 CLUBS OF 63 ADDED 1 OR MORE NEW MEMBERS | GENDER DISTRI<br>MALE<br>FEMALE | BUTION<br>921 (71.73%)<br>363 (28.27%) |     |
|-----------------------------------|---------|--------------------------------------------|---------------------------------|----------------------------------------|-----|
| DECEASED                          | 14      | CLICK HERE FOR CUMULATIVE  MEMBERSHIP DATA | TOTAL FAMILY UNIT MEMBERS       |                                        | 202 |
| CLUB CANCELLED OTHER              | 0<br>70 |                                            | FAMILY MEMBERS PAYING HALF      |                                        | 102 |
| TOTAL                             | 84      |                                            | 5020                            |                                        |     |